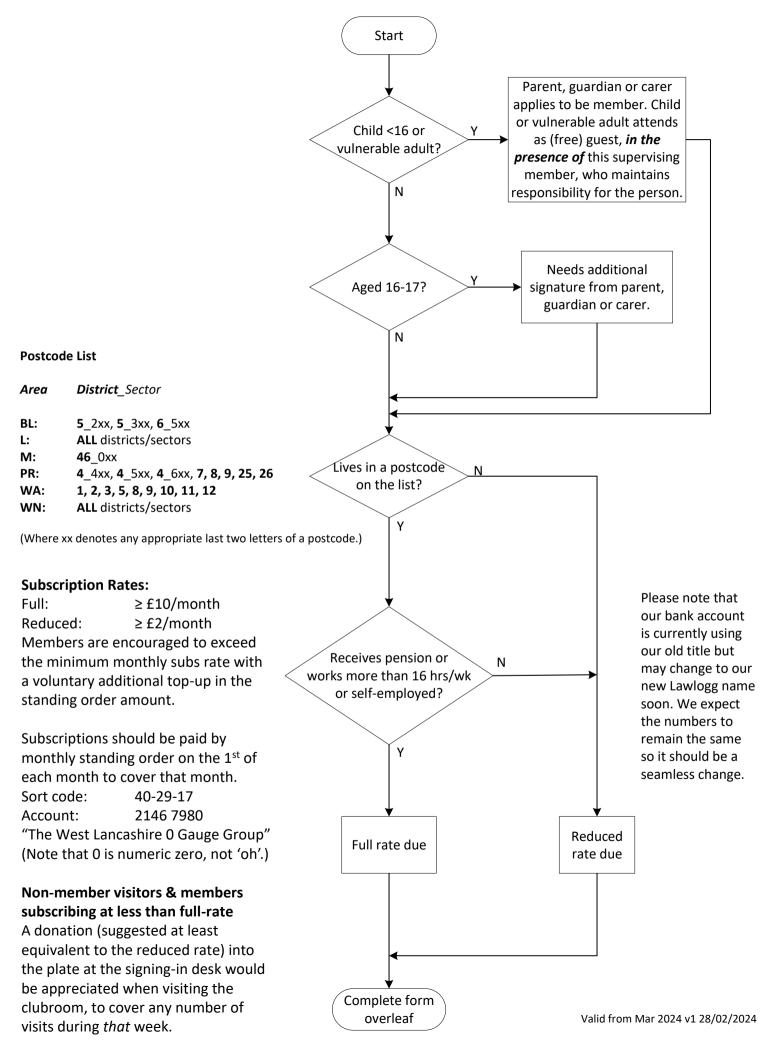

| Family Name:                                                                                                              |         |                   |           | Given Name: |                                                                                      |  |  |
|---------------------------------------------------------------------------------------------------------------------------|---------|-------------------|-----------|-------------|--------------------------------------------------------------------------------------|--|--|
| House Name (if applicable):                                                                                               |         |                   |           |             |                                                                                      |  |  |
| House No & Street:                                                                                                        |         |                   |           |             |                                                                                      |  |  |
| Locality (if applicable):                                                                                                 |         |                   |           |             |                                                                                      |  |  |
| POST TOWN:                                                                                                                |         |                   |           |             |                                                                                      |  |  |
| POSTCODE:                                                                                                                 |         |                   |           |             |                                                                                      |  |  |
|                                                                                                                           |         |                   |           |             |                                                                                      |  |  |
| Landline (if appli                                                                                                        | cable): |                   |           |             | ation about the club (including the                                                  |  |  |
| Mobile (if applicable):                                                                                                   |         |                   |           | distribu    | quarterly magazine) will usually be<br>distributed electronically using your e-ma    |  |  |
| E-mail (if applica                                                                                                        | ble):   |                   |           |             | S. (You will be added to the e-mail<br>cion group <i>after</i> you have subscribed.) |  |  |
| Tick if you are aged 16 or 17: (We need your parent, guardian or carer to sign, as well.)                                 |         |                   |           |             |                                                                                      |  |  |
| Tick if you are <i>joining</i> as parent, guardian or carer to act as the supervisor of a child (<16) or vulnerable adult |         |                   |           |             |                                                                                      |  |  |
| Tick if applicable                                                                                                        |         | ed member, who is | rejoining |             |                                                                                      |  |  |

I am entitled to reduced rate subscription because (either or both, if applicable):

I don't live in a postcode included in the list on page 1

I don't receive a pension and I don't work more than 16 hours/week and I'm not self-employed

I understand that my e-mail address will be revealed to other members if I choose to post messages to the e-mail group. If I am joining as the parent, guardian or carer for a child (<16) or vulnerable adult, I understand that the child or vulnerable adult may attend free of charge **as a guest**, *in my presence*, and that I retain responsibility for the person.